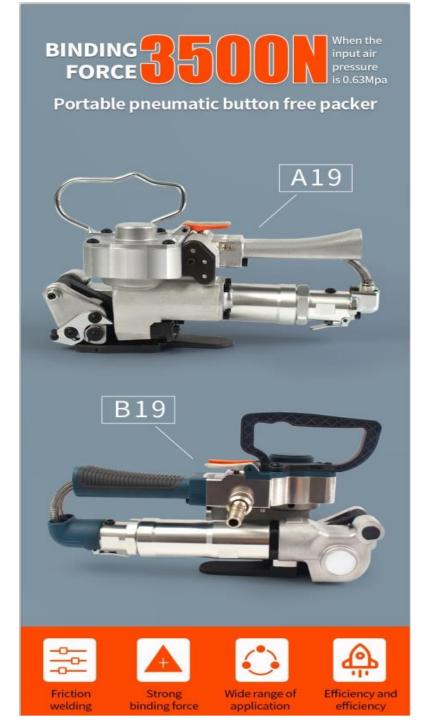

**Model Number: SSTC- A19** 

Power source: Pneumatic

Weight: 3.8kgs

Size: 280\*160\*180mm

Apply straps: PP Strap or PET Strap

Strap width: 13~19mm

Strap thickness: 0.5-1.5mm

 Working pressure range: 0.5~0.8Mpa

#### **Model Number: SSTC-B19**

Power source: Pneumatic

Weight: 3.8kgs

Size: 280\*160\*180mm

Apply straps: PP Strap or PET Strap

Strap width: 13~19mm

Strap thickness: 0.5-1.5mm

 Working pressure range: 0.5~0.8Mpa