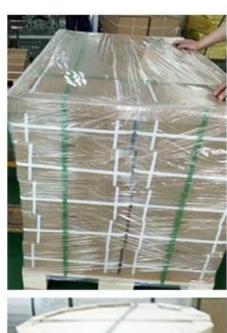

**Model Number: SSTC- A19** 

Power source: Pneumatic

Weight: 3.8kgs

Size: 280\*160\*180mm

Apply straps: PP Strap or PET Strap

Strap width: 13~19mm

Strap thickness: 0.5-1.5mm

 Working pressure range: 0.5~0.8Mpa

# NEW BNI TECHNOLOGY





#### **Model Number: SSTC-B19**

Power source: Pneumatic

Weight: 3.8kgs

Size: 280\*160\*180mm

Apply straps: PP Strap or PET Strap

Strap width: 13~19mm

Strap thickness: 0.5-1.5mm

 Working pressure range: 0.5~0.8Mpa



## SHREE SALASAR TRADING COMPANY

























## **Upgraded Handheld Pneumatic Strapping Machine SSTC- B 19 PET Plastic Strapping Tool**

#### **Introduction of Strapping Machine:**

Hand Portable Strapping Machine is the full automatic tool for PET or PP strap strapping. Hand
Portable Pneumatic Plastic Strapping Machine can combine the new and old straps directly and save the time of wearing
and work load. They are suitable for the packing of the steel, timber, brick, fiber and so on

**Application:** Pallets, cotton bales, crates, cases, various packages.

#### Features of PP PET Automatic Plastic Strapping Machine:

- 1,Suitable for all kinds of PET plastic strap
- 2, Hand tighten, seal notch, cut, easy to operate
- 3, Simple structure, low failure rate
- 4,The most suitable for small objects in packing
- 5, It is portabl