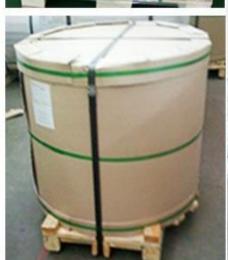

**Model Number: SSTC- A19** 

Power source: Pneumatic

Weight: 3.8kgs

Size: 280\*160\*180mm

Apply straps: PP Strap or PET Strap

Strap width: 13~19mm

Strap thickness: 0.5-1.5mm

 Working pressure range: 0.5~0.8Mpa

# NEW BNI TECHNOLOGY





#### **Model Number: SSTC-B19**

Power source: Pneumatic

Weight: 3.8kgs

Size: 280\*160\*180mm

Apply straps: PP Strap or PET Strap

Strap width: 13~19mm

Strap thickness: 0.5-1.5mm

 Working pressure range: 0.5~0.8Mpa



## SHREE SALASAR TRADING COMPANY

























## **Upgraded Handheld Pneumatic Strapping Machine SSTC- B 19 PET Plastic Strapping Tool**

#### **Introduction of Strapping Machine:**

Hand Portable Strapping Machine is the full automatic tool for PET or PP strap strapping. Hand
Portable Pneumatic Plastic Strapping Machine can combine the new and old straps directly and save the time of wearing
and work load. They are suitable for the packing of the steel, timber, brick, fiber and so on

**Application:** Pallets, cotton bales, crates, cases, various packages.

#### Features of PP PET Automatic Plastic Strapping Machine:

- 1,Suitable for all kinds of PET plastic strap
- 2, Hand tighten, seal notch, cut, easy to operate
- 3, Simple structure, low failure rate
- 4,The most suitable for small objects in packing
- 5, It is portable,