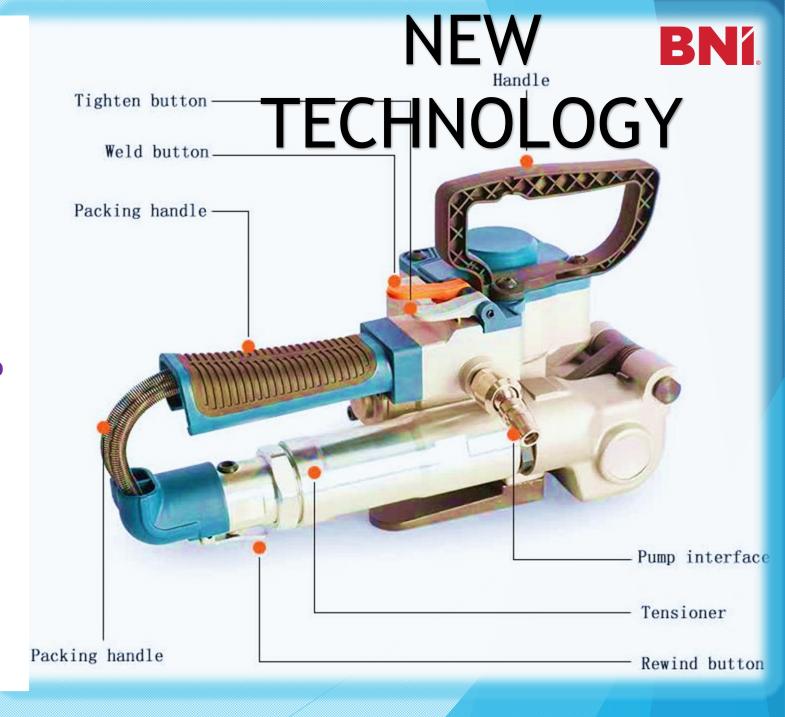

# NEW BNI TECHNOLOGY

#### Features of PP PET Automatic Plastic Strapping Machine:

- 1,Suitable for all kinds of PET plastic strap
- 2, Hand tighten, seal notch, cut, easy to operate
- 3, Simple structure, low failure rate
- 4,The most suitable for small objects in packing
- 5, It is portable, inexpensive, suitable for hard working conditions, the quality requirement for production workers is low.
- 6, Using spin to tighten the way, to achieve greater tighten force.
- 7,The simple package for heavy goods