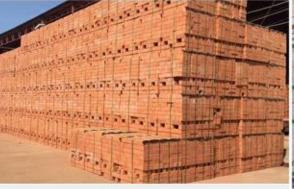

**Model Number: SSTC- A19** 

Power source: Pneumatic

Weight: 3.8kgs

Size: 280\*160\*180mm

Apply straps: PP Strap or PET Strap

Strap width: 13~19mm

Strap thickness: 0.5-1.5mm

 Working pressure range: 0.5~0.8Mpa

# NEW BNI TECHNOLOGY





#### **Model Number: SSTC-B19**

Power source: Pneumatic

Weight: 3.8kgs

Size: 280\*160\*180mm

Apply straps: PP Strap or PET Strap

Strap width: 13~19mm

Strap thickness: 0.5-1.5mm

 Working pressure range: 0.5~0.8Mpa



## SHREE SALASAR TRADING COMPANY

























## **Upgraded Handheld Pneumatic Strapping Machine SSTC- B 19 PET Plastic Strapping Tool**

#### **Introduction of Strapping Machine:**

Hand Portable Strapping Machine is the full automatic tool for PET or PP strap strapping. Hand
Portable Pneumatic Plastic Strapping Machine can combine the new and old straps directly and save the time of wearing
and work load. They are suitable for the packing of the steel, timber, brick, fiber and so on

**Application:** Pallets, cotton bales, crates, cases, various packages.

#### Features of PP PET Automatic Plastic Strapping Machine:

- 1,Suitable for all kinds of PET plastic strap
- 2, Hand tighten, seal notch, cut, easy to operate
- 3, Simple structure, low failure rate
- 4,The most suitable for small objects in packing
- 5, It is portable, i