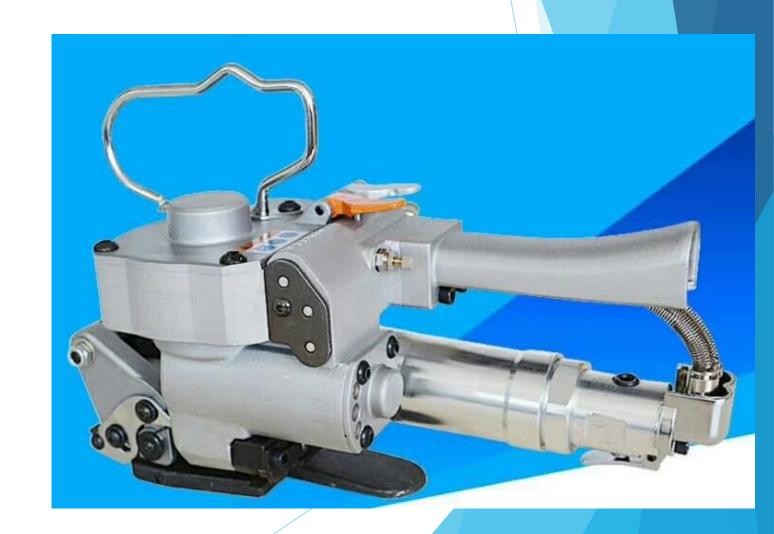

#### **Model Number: SSTC-B19**

Power source: Pneumatic

Weight: 3.8kgs

Size: 280\*160\*180mm

Apply straps: PP Strap or PET Strap

Strap width: 13~19mm

Strap thickness: 0.5-1.5mm

 Working pressure range: 0.5~0.8Mpa

## **Upgraded Handheld Pneumatic Strapping Machine SSTC- B 19 PET Plastic Strapping Tool**