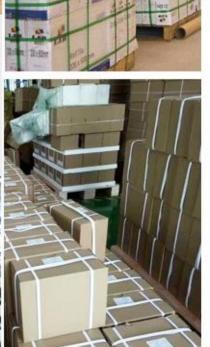

**Model Number: SSTC- A19** 

Power source: Pneumatic

Weight: 3.8kgs

Size: 280\*160\*180mm

Apply straps: PP Strap or PET Strap

Strap width: 13~19mm

Strap thickness: 0.5-1.5mm

 Working pressure range: 0.5~0.8Mpa

# NEW BNI TECHNOLOGY





#### **Model Number: SSTC-B19**

Power source: Pneumatic

Weight: 3.8kgs

Size: 280\*160\*180mm

Apply straps: PP Strap or PET Strap

Strap width: 13~19mm

Strap thickness: 0.5-1.5mm

 Working pressure range: 0.5~0.8Mpa



## SHREE SALASAR TRADING COMPANY

























## **Upgraded Handheld Pneumatic Strapping Machine SSTC- B 19 PET Plastic Strapping Tool**

#### **Introduction of Strapping Machine:**

Hand Portable Strapping Machine is the full automatic tool for PET or PP strap strapping. Hand
Portable Pneumatic Plastic Strapping Machine can combine the new and old straps directly and save the time of wearing
and work load. They are suitable for the packing of the steel, timber, brick, fiber and so on

**Application:** Pallets, cotton bales, crates, cases, various packages.

#### Features of PP PET Automatic Plastic Strapping Machine:

- 1,Suitable for all kinds of PET plastic strap
- 2, Hand tighten, seal notch, cut, easy to operate
- 3, Simple structure, low failure rate
- 4,The most suitable for small objects in packing
- 5, It is portable, inexp