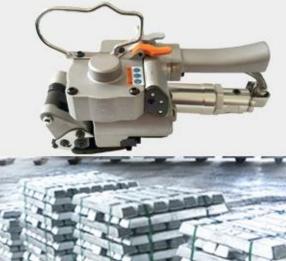

## **Upgraded Handheld Pneumatic Strapping Machine SSTC- B 19 PET Plastic Strapping Tool**

#### **Introduction of Strapping Machine:**

Hand Portable Strapping Machine is the full automatic tool for PET or PP strap strapping. Hand
Portable Pneumatic Plastic Strapping Machine can combine the new and old straps directly and save the time of wearing
and work load. They are suitable for the packing of the steel, timber, brick, fiber and so on

#### Features of PP PET Automatic Plastic Strapping Machine:

- 1,Suitable for all kinds of PET plastic strap
- 2, Hand tighten, seal notch, cut, easy to operate
- 3, Simple structure, low failure rate
- 4,The most suitable for small objects in packing
- 5, It is portable, inexpensive, suitable for hard working conditions, the quality requirement for production workers is low.
- 6, Using spin to tighten the way, to achieve greater tighten force.
- 7,The simple package for heavy goods