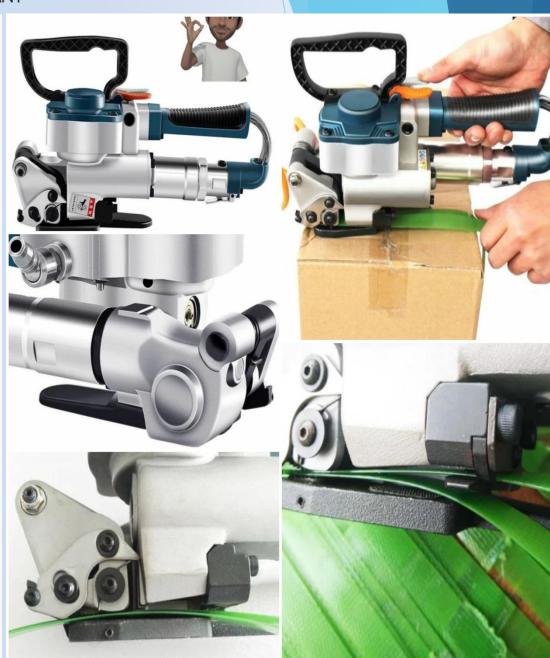

## **Upgraded Handheld Pneumatic Strapping Machine SSTC- B 19 PET Plastic Strapping Tool**

#### **Introduction of Strapping Machine:**

Hand Portable Strapping Machine is the full automatic tool for PET or PP strap strapping. Hand
Portable Pneumatic Plastic Strapping Machine can combine the new and old straps directly and save the time of wearing
and work load. They are suitable for the packing of the steel, timber, brick, fiber and so on

#### Features of PP PET Automatic Plastic Strapping Machine:

- 1,Suitable for all kinds of PET plastic strap
- 2, Hand tighten, seal notch, cut, easy to operate
- 3, Simple structure, low failure rate
- 4,The most suitable for small objects in packing
- 5, It is portable, inexpensive, suitable for hard working conditions, the quality requirement for production workers is low.
- 6, Using spin to tighten the way, to achieve greater tighten force.
- 7,The simple package for heavy goods